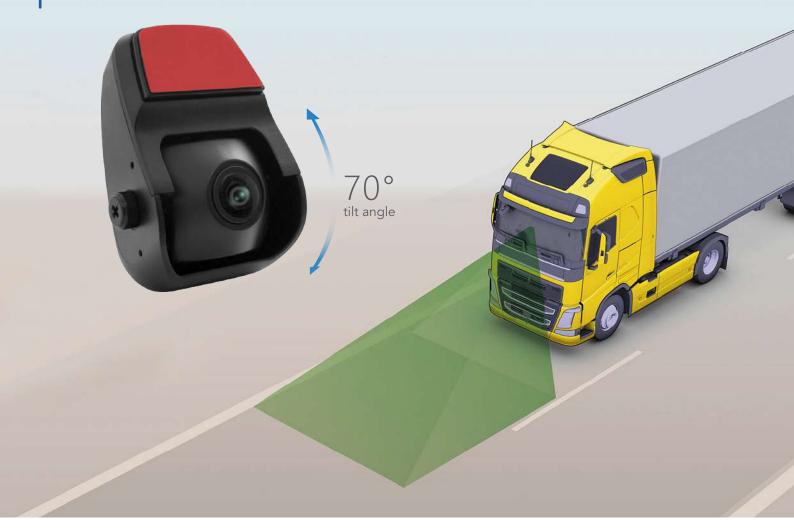

- · The adhesive mount makes it easy to capture footage anywhere by sticking directly to flat smooth surfaces
- · Simply apply the 3M double-sided foam tap is completely adhesive to the windshield
- The lens can be tilted 70-degrees from the lens mount axis