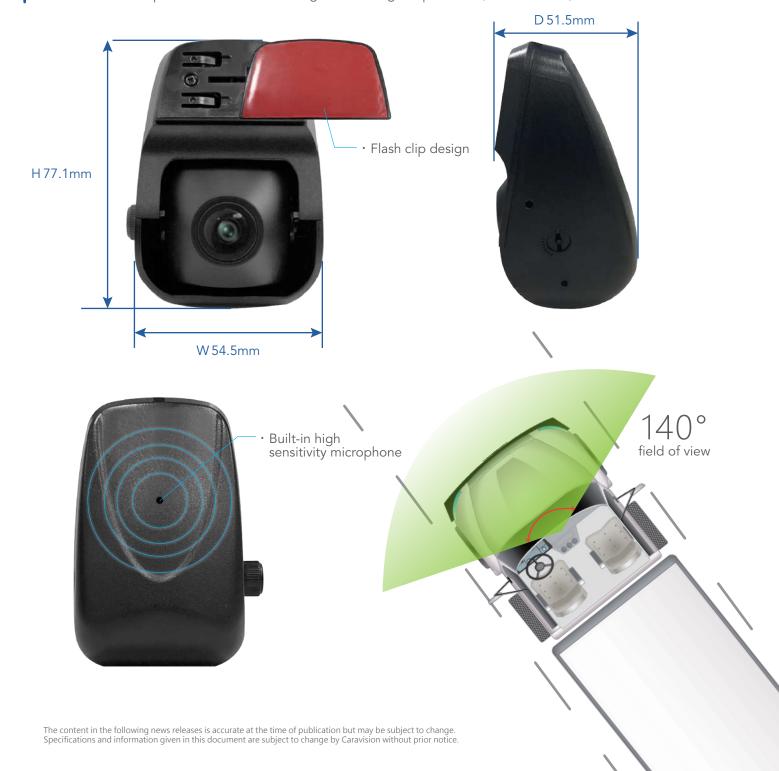

# **MAIN FEATURES**

- · Built with high sensitivity of CMOS sensor can improve high pixel performance at the low light condition
- The 140-degree field of view lens takes in the entire road ahead
- · Support DWDR wide dynamic, backlight compensation
- · Built-in high sensitivity microphone at the backside of the camera
- · Available adapted with LDWS (Lane Departure Warning System) or other customized ADAS functions

# CARAVISION SET TO LAUNCH FORWARD-FACING CAMERA

- Helping to control the distance of the vehicle from objects ahead
- ❖ The flash clip design of smart safety lock for the users easily to install and remove within 3 seconds
- ❖ Provides a compact and scalable camera module for ADAS systems (must be connected to the Mobile DVR)